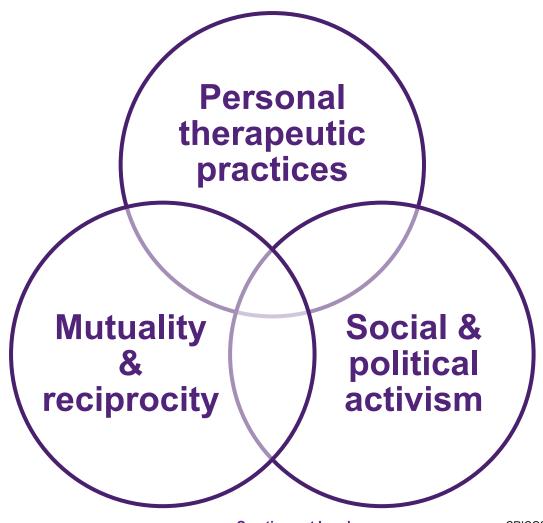

### Hopeful engagement

Coping with uncertainty Creating out Loud CRICOS code 00025B

What helps you live sanely and acceptably in the face of uncertainty?

Sustainability

#### **Mutual support**

- 1. What forms of mutual support have you seen amongst artists / arts workers?
- 2. What barriers do you see? How might these be overcome?
- 3. Who needs to initiate? What might that look like? What cultural issues need to be considered?
- 4. What forms of mutual support would you find most helpful?
- 5. What might you do to give / receive support?